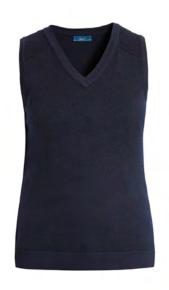

# **CAL51DNDP**

V Neck Vest Colours: Dark Navy Sizes: XS-4XL Merino Wool Acrylic