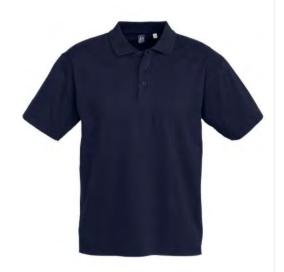

Shirt Colours: Violet/White Sizes: 36-50 Cotton Poly Elas Stripe



# **RADIOTHERAPIST- ALL - WOMEN'S AND MEN'S**





# CALUDJNAV NEW Women's Short Sleeve Shirt Colours: Navy Sizes: 6-30 Poly Ctn Eoe Shirting



CALJB7NAV
NEW Men's Short Sleeve Shirt
Colours: Navy
Sizes: 37-50
Poly Ctn Eoe Shirting



# **SUPPORT SERVICES - WOMEN'S**













# CALU58NAV

Short Sleeve Polo Colours: Navy Sizes: XS-5XL Poly Face Micromesh

# **CALUPNNAV**

Long Sleeve Polo Colours: Navy Sizes: 8-24 Poly Cotton

# **CALUPQNAV**

Short Sleeve Polo Colours: Navy Sizes: S-3XL Poly Cotton

## CALUHNNDP

Boat Neck Jersey Top Colours: Dark Navy Sizes: 2XS-4XL Matt Jersey

# CALUK6NWH

Action Back Short Sleeve Shirt Colours: Navy/White Sizes: 6-28 Cotton Poly Elas Pinstripe



# **SUPPORT SERVICES - MEN'S**











# **CALDXFNAV**

Polo Men's P112Ms Colours: Navy Sizes: S-5XL Buyin Fabric Generic

# **CALJ2MNAV**

Short Sleeve Polo Colours: Navy Sizes: S-5XL Poly Face Micromesh

# **CALJGANAV**

Long Sleeve Polo Colours: Navy Sizes: S-3XL Poly Cotton

### **CALJDMNWH**

Regular Short Sleeve Shirt Colours: Navy/White Sizes: 37-46 Cotton Poly Elas Pinstripe



# **LEISURE & VOLUNTEERS - WOMEN'S**





# CALU58TEL Short Sleeve Polo

Colours: Teal Sizes: XS-5XL Poly Face Micromesh



# **VOLUNTEER**

### CALU58WHT

Short Sleeve Polo Colours: White Sizes: XS-5XL Poly Face Micromesh



# CALUDHTEL

3/4 Sleeve Shirt Colours: Teal Sizes: 6-30 Poly Ctn EOE Shirting



# CALUDJTEL

Short Sleeve Shirt Colours: Teal Sizes: 6-30 Poly Ctn EOE Shirting



# **LEISURE & VOLUNTEERS - MEN'S**





# **CALJ2MTE