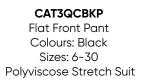

CAT29WBKP
Mid Length Pencil Skirt
Colours: Black
Sizes: 6-24
Polyviscose Stretch Suit

CAT3CABKP
Secret Waist Pant
Colours: Black
Sizes: 6-30
Polyviscose Stretch Suit