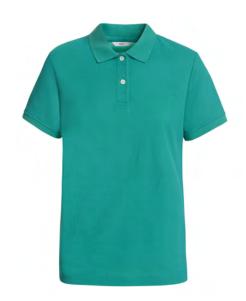

## **CALU58MNN**

Short Sleeve Polo Colours: Mint Sizes: XS-5XL Poly Face Micromesh

# **CALJ2MMNN**

Short Sleeve Polo Colours: Mint Sizes: S-5XL Poly Face Micromesh Ab