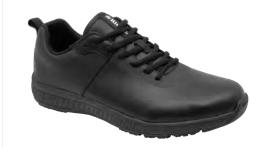

# K22300BLA

Women's KingGee Superlite Lace Bl Colours: Black Sizes: 4-11 Footwear Fabric/Material

# K22245BLA

Men's Superlite Colours: Black Sizes: 6-13 Footwear Fabric/ Material