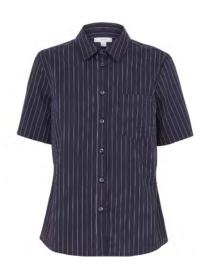

### CALUK6LPS

Action Back Short Sleeve Shirt Colours: Light Blue Pinstripe Sizes: 6-24 Cotton Poly Elas Pintstrp