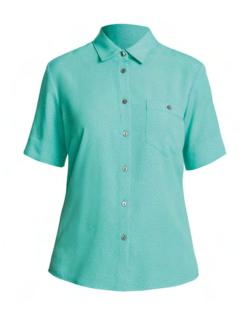

# CALUDHTEL

3/4 Sleeve Shirt Colours: Teal Sizes: 6-30 Poly Ctn EOE Shirting

# CALUDJTEL

Short Sleeve Shirt Colours: Teal Sizes: 6-30 Poly Ctn EOE Shirting