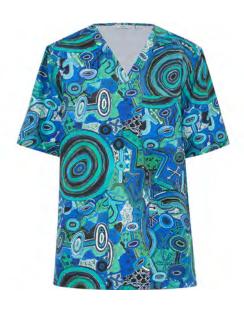

# CALRFRGPT NEW Warlu Scrub Top Colours: Green Print Sizes: 2XS-4XL Poly Twill W Mech Str