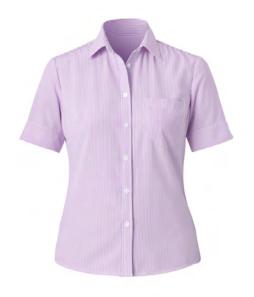

# **ALLIED, PHYSIOTHERAPIST, OT - ALL - WOMEN'S**

CATUKVVIS
3/4 Sleeve Reg Fit
Colours: Violet/White
Sizes: 6-24
Cotton Poly Elas Stripe

CAL4ABVIS
Short Sleeve Action Bk Shirt
Colours: Violet/White
Sizes: 6-28
Polyester Shirting