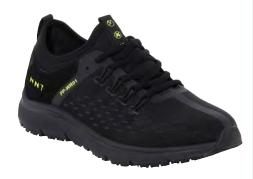

# K22300BLA

Women's KingGee Superlite Lace Bl Colours: Black Sizes: 4-11 Footwear Fabric/Material

# K22245BLA

Men's Superlite Colours: Black Sizes: 6-13 Footwear Fabric/ Material