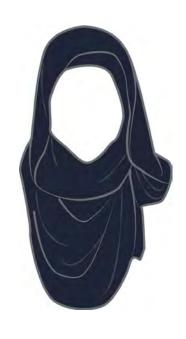

hite Sizes: XS-5XL Poly Face Micromesh



### **CALJA2BLW**

**NEW** Men's Short Sleeve Tipped Polo Colours: Black/White Sizes: S-5XL Poly Face Micromesh



# **MATERNITY**









CAL9XGNDP
Short Sleeve Layered Top
Colours: Dark Navy
Sizes: 2XS-4XL
Matt Jersey



CAT3J2INP
Maternity Pant
Colours: Ink Navy
Sizes: 6-20
Str Poly Viscose Suit



# **FOOTWEAR - WOMEN'S AND MEN'S**











### **CATOMABLA**

Women's Next Gen Zest Colours: Black Sizes: 4–12 Footwear Fabric/Material

## **CATOMFBLA**

Women's Next Gen Vigor Colours: Black Sizes: 4-12 Footwear Fabric/Material

# K22300BLA

Women's KingGee Superlite Lace Bl Colours: Black Sizes: 4-11 Footwear Fabric/Material

# K22245BLA

Men's Superlite Colours: Black Sizes: 6-13 Footwear Fabric/ Material



# **SELF-PURCHASE ACCESSORIES**





# CALOLNNAV

Hijab Colours: Navy Sizes: One size Eco Soft Georgette