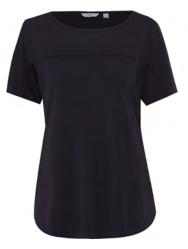

# **ADMIN & CORPORATE - WOMEN'S**

CAL67LBLA
NEW Short Sleeve Dress Ponte Knit
Colours: Black
Sizes: 6-18
Ponti Knit

CAL9XGBKP
Short Sleeve Layered Top
Colours: Black
Sizes: XS-4XL
Matt Jersey

**CAL9XGWHP**Short Sleeve Layered Top
Colours: White
Sizes: XS-4XL
Matt Jersey