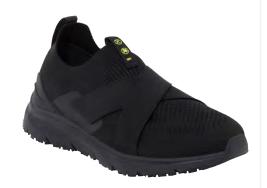

### **CATOMABLA**

Women's Next Gen Zest Colours: Black Sizes: 4–12 Footwear Fabric/Material

## **CATOMFBLA**

Women's Next Gen Vigor Colours: Black Sizes: 4-12 Footwear Fabric/Material