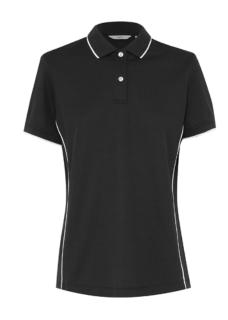

ool



CALJ6MNAV
Mens Short Sleeve Shirt Vented
Colours: Navy
Sizes: 37-54
Shirting - Koolgear



CALDESNAV

Mens Long Sleeve Drill Shirt
Colours: Navy
Sizes: XS-6XL
Cotton Drill Firm Finish



# **MAINTENANCE - MEN'S**





# CALJ2MBLU Short Sleeve Polo Colours: Blue Sizes: S-5XL Poly Face Micromesh



Y02500NAV GY Trouser Drill Colours: Navy Sizes: 77-132 Cotton Drill RS



Y05500NAV GY Short Drill Colours: Navy Sizes: 74-132 Cotton Drill RS



# **CHEF - UNISEX**









CALP5DWHI
Long Sleeve Jacket
Colours: White
Sizes: 2XS-3XL
Poly Cotton



CATQ34BLA
Baggy Chef Pants
Colours: Black
Sizes: S-4XL
Poly Cotton



CATQ35BLW
Chef Check Pants
Colours: Black/White
Sizes: 2XS-8XL
Poly Cotton



CALNYEBLA
Bib Apron
Colours: Black
Sizes: One size
Polyester



# **CHEF - WOMEN'S AND MEN'S**





# CALUF7BLW

**NEW** Women's Short Sleeve Tipped Polo Colours: Black/White Sizes: XS-5XL Poly Face Micromesh



### **CALJA2BLW**

**NEW** Men's Short Sleeve Tipped Polo Colours: Black/White Sizes: S-5XL Poly Face Micromesh



# **MATERNITY**









CAL9XGNDP
Short Sleeve Layered Top
Colours: Dark Navy
Sizes: 2XS-4XL
Matt Jersey



CAT3J2INP
Maternity Pant
Colours: Ink Navy
Sizes: 6-20
Str Poly Viscose Suit



# **FOOTWEAR - WOMEN'S AND MEN'S**











### **CATOMABLA**

Women's Next Gen Zest Colours: Black Sizes: 4–12 Footwear Fabric/Material

## **CATOMFBLA**

Women's Next Gen Vigor Colours: Black Sizes: 4-12 Footwear Fabric/Material

# K22300BLA

Women's KingGee Superlite Lace Bl Colours: Black Sizes: 4-11 Footwear Fabric/Material

# K22245BLA

Men's Superlite Colours: Black Size