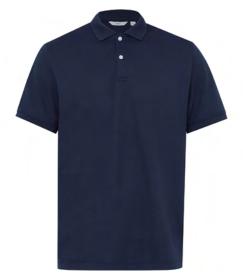

# **CALJ2MNAV**

Short Sleeve Polo Colours: Navy Sizes: S-5XL Poly Face Micromesh