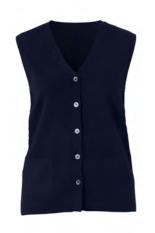

# CAL51CNDP

V Neck Cardigan Colours: Dark Navy Sizes: XS-4XL Merino Wool Acrylic