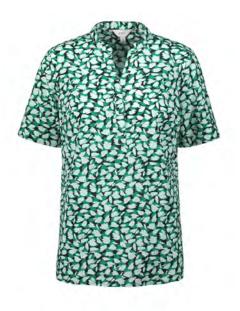

### **CALUHUEMR**

**NEW** Short Sleeve Tunic Colours: Emerald Print Sizes: 6-26 Antibacterial Shirting