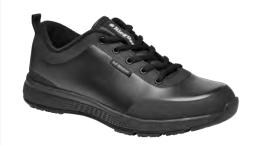

### **CATOMABLA**

Women's Next Gen Zest Colours: Black Sizes: 4–12 Footwear Fabric/Material

## **CATOMFBLA**

Women's Next Gen Vigor Colours: Black Sizes: 4-12 Footwear Fabric/Material