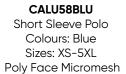

## **CALU58MNN**

Short Sleeve Polo Colours: Mint Sizes: XS-5XL Poly Face Micromesh