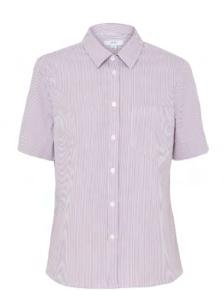

### CALUK6LPS

Action Back Short Sleeve Shirt Colours: Light Blue Pinstripe Sizes: 6-24 Cotton Poly Elas Pintstrp