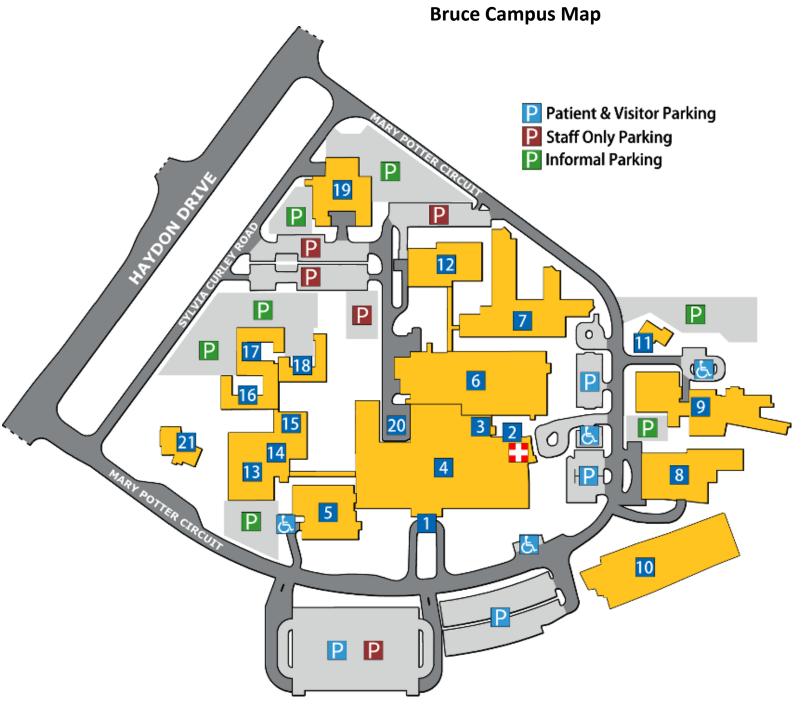

- 1. Main Entrance & Reception
- 2. Emergency Department Entry
- 3. Maternity & Day Services Entry
- 4. Xavier Building
- 5. Intensive Care Unit and Coronary Care Unit
- 6. Marian Building
- 7. Keaney Building
- 8. Calvary Clinic Specialists' Rooms
- 9. Hyson Green Private Mental Health
- 10. Calvary Private Hospital
- 11. Rotary Cottage
- 12. O'Shannassy Building Administration
- 13. ACU Calvary Clinical & ANU Medical School
- 14. Functions Rooms
- 15. Calvary Community Care
- 16. Staff Specialists
- 17. Allied Health
- 18. Staff Residences
- 19. Engineering Services
- 20. Delivery Dock
- 21. Bruce Ridge Early Childhood Centre

**Bruce Campus Service Directory** 

| Bruce Campus Service Directory |                                                |         |          |                                                 |         |
|--------------------------------|------------------------------------------------|---------|----------|-------------------------------------------------|---------|
| Building                       | Service                                        | Floor   | Building | Service                                         | Floor   |
| 2                              | Emergency Department Entry (24 hour service)   |         | 14       | Functions Rooms 1,2 & 3                         |         |
| 1                              | Main Entrance & Reception                      |         | 6        | Hospital in the Home                            | Level 2 |
| 6                              | 2N Mental Health                               | Level 2 | 9        | Hyson Green Mental Health Unit<br>(Private)     |         |
| 6                              | 3S Maternity                                   | Level 3 | 18       | Infection Control and Staff Health              | Level 2 |
| 4                              | 4E Medical                                     | Level 4 | 5        | Intensive Care Unit (entry via Xavier Building) | Level 2 |
| 4                              | 4W Surgical                                    | Level 4 | 6        | Madeleine's Cafe                                | Level 2 |
| 4                              | 5W Medical                                     | Level 5 | 6        | Maternity & Parents Education<br>Room           | Level 3 |
| 13                             | ACU Calvary Clinical School                    |         | 4        | Medical Assessment & Planning Unit (MAPU)       | Level 5 |
| 12                             | Administration, Board & Exec<br>Meeting Rooms  | Upper   | 6        | Medical Imaging                                 | Level 2 |
| 17                             | Allied Health Administration                   | Level 2 | 4        | Medical Records                                 | Level 1 |
| 6                              | Antenatal Clinic                               | Level 3 | 10       | North Side Dialysis Centre                      |         |
| 13                             | ANU Medical School                             |         | 7        | Older Persons Mental Health Unit                |         |
| 6                              | ATM - Automatic Teller Machine                 | Level 2 | 4        | Pastoral Care Department                        | Level 1 |
| 6                              | Bio-Medical Engineering (no public access)     | Level 1 | 4        | Patients Office                                 | Level 1 |
| 6                              | Birth Centre                                   | Level 3 | 4        | Pharmacy (no public access)                     | Level 2 |
| 6                              | Birth Suite                                    | Level 3 | 6        | Physiotherapy                                   | Level 2 |
| 21                             | Bruce Ridge Early Childhood Centre             |         | 17       | Pre-Admission Clinic (Public)                   |         |
| 8                              | Calvary Clinic                                 |         | 11       | Rotary Cottage Relatives' Accommodation         |         |
| 15                             | Calvary Community Care                         |         | 4        | Security                                        | Level 1 |
| 10                             | Calvary Private Medical & Surgical Wards       |         | 6        | Specialist Outpatients Clinics                  | Level 2 |
| 4                              | Chapel                                         | Level 1 | 6        | Sterilising Services (no public access)         | Level 1 |
| 5                              | Coronary Care Unit (entry via Xavier Building) | Level 2 | 6        | Supply & Stores (no public access)              | Level 1 |
| 10                             | Day Surgery (Private)                          |         | 6        | Surgical Admissions Lounge<br>(Private)         | Level 3 |
| 6                              | Day Surgery (Public)                           | Level 2 | 4        | Surgical Admissions Lounge (Public)             | Level 2 |
| 20                             | Delivery Dock (no public access)               | Level 1 | 4        | UMI MRI Suite                                   | Level 2 |
| 6                              | Endoscopy                                      | Level 3 | 4        | Zita Mary Clinic                                | Level 2 |
| 19                             | Engineering Services (no public access)        |         | 4        | Zouki Café                                      | Level 1 |
|                                |                                                |         |          |                                                 |         |
|                                |                                                |         |          |                                                 |         |